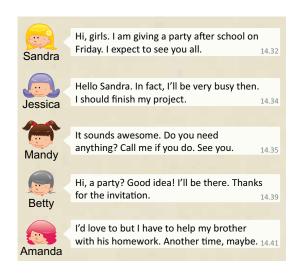

## LIVE CHAT

- 10. Who can't attend to the party?
  - A) Sandra
  - B) Jessica
  - C) Mandy
  - D) Betty
- 11. ---- because she isn't available then.
  - A) Mandy will help Sandra
  - B) Betty isn't going to be there
  - C) Amanda will not join the party
  - D) Sandra is giving a birthday party
- 12. ---- accepts the invitation.
  - A) Mandy
  - B) Sandra
  - C) Jessica
  - D) Amanda